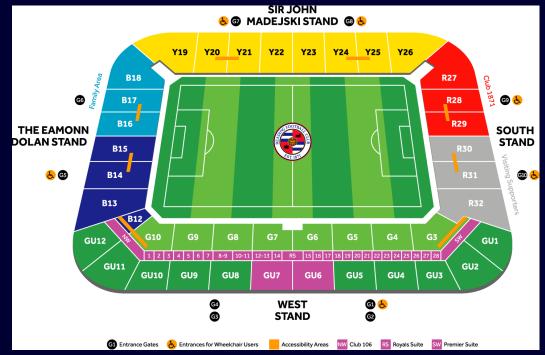

## 2022-23 Season

| Home League Match Ticket Pricing                |                      |                               |
|-------------------------------------------------|----------------------|-------------------------------|
|                                                 | Member               | Non-member and matchday price |
| Family Area (at least 1 child must be purchased | in each transaction) |                               |
| Adult                                           | £18                  | £23                           |
| 65 and over                                     | £15                  | £18                           |
| 18-24                                           | £12                  | £15                           |
| 17 and under                                    | £5                   | £8                            |
| 12 and under                                    | £2                   | £5                            |
| The Earnonn Dolan Stand                         |                      |                               |
| Adult                                           | £22                  | £27                           |
| 65 and over                                     | £15                  | £18                           |
| 18-24                                           | £12                  | £15                           |
| 17 and under                                    | £8                   | £11                           |
| 12 and under                                    | £6                   | £9                            |
| The South Stand-Club 1871 (Unreserved and M     | 1embers Only)        |                               |
| Adult                                           | £22                  | £27                           |
| 65 and over                                     | £15                  | £18                           |
| 18-24                                           | £12                  | £15                           |
| 17 and under                                    | £8                   | £11                           |
| Lower West and Sir John Madejski Stand          |                      |                               |
| Adult                                           | £24                  | £29                           |
| 65 and over                                     | £17                  | £20                           |
| 18-24                                           | £12                  | £15                           |
| 17 and under                                    | £8                   | £11                           |
| 12 and under                                    | £6                   | £9                            |
| Upper West                                      |                      |                               |
| Adult                                           | £25                  | £30                           |
| 65 and over                                     | £19                  | £22                           |
| 18-24                                           | £15                  | £18                           |
| 17 and under                                    | £11                  | £14                           |
| 12 and under                                    | £8                   | £11                           |