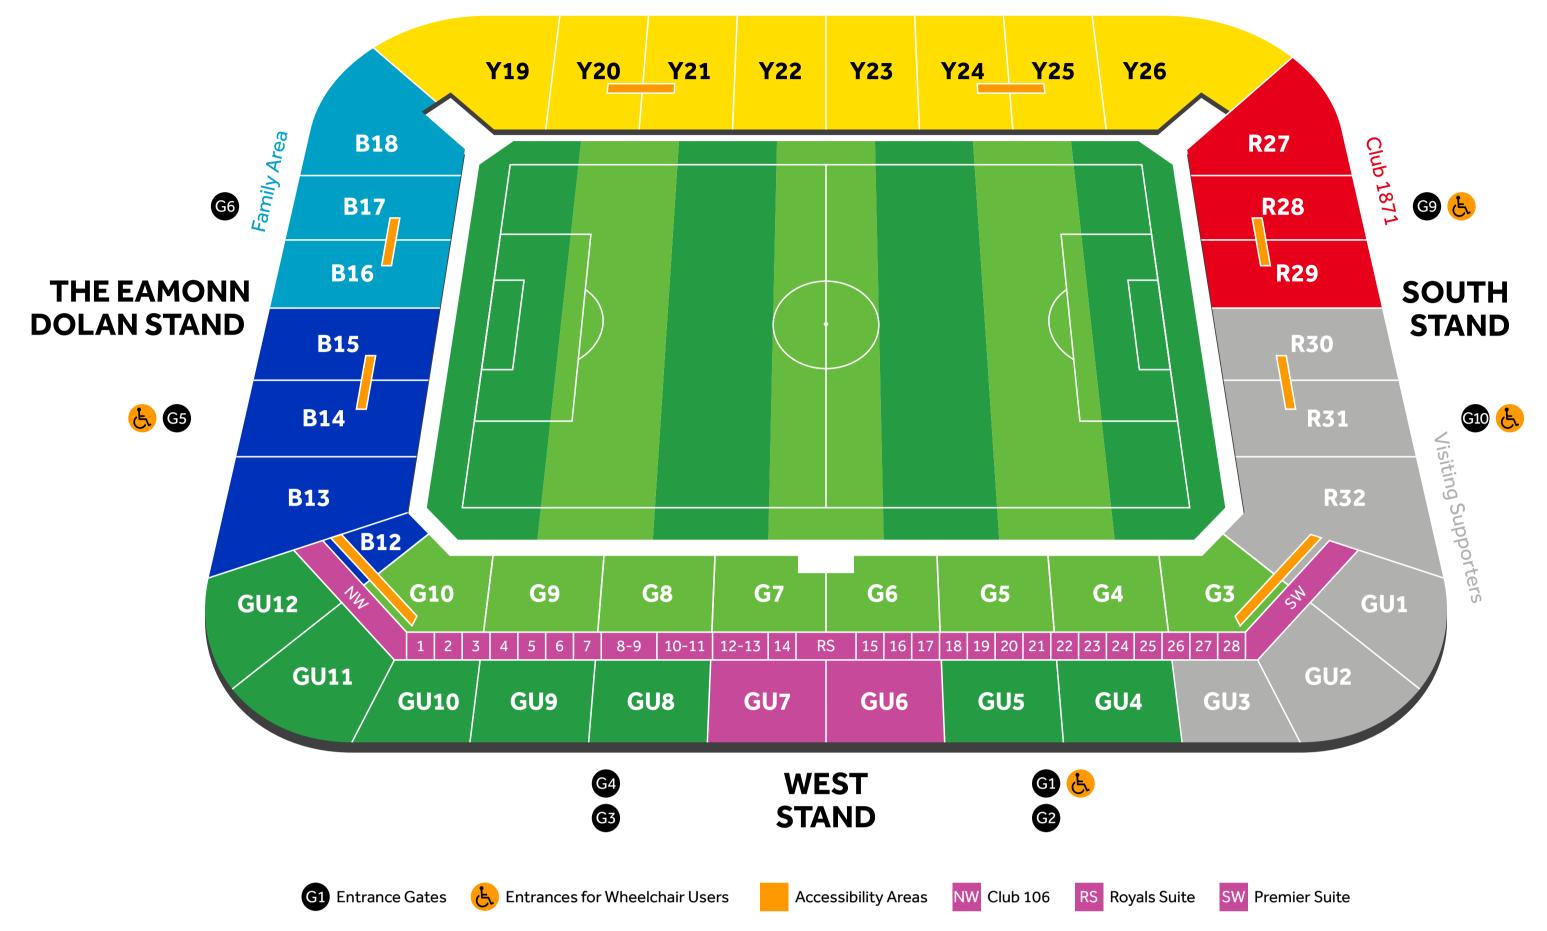

#### MATCH TICKET PRICES

| Age Category                                                                  | Member | Non-member and Matchday |  |
|-------------------------------------------------------------------------------|--------|-------------------------|--|
| FAMILY AREA (at least one child ticket must be purchased in each transaction) |        |                         |  |
| Adult                                                                         | £18    | £23                     |  |
| 65 and over                                                                   | £16    | £19                     |  |
| 18-24                                                                         | £13    | £16                     |  |
| 17 and under                                                                  | £5     | £8                      |  |
| 12 and under                                                                  | £2     | £5                      |  |

| Age Category                                         | Member | Non-member and Matchday |  |
|------------------------------------------------------|--------|-------------------------|--|
| CLUB 1871, SOUTH STAND (unreserved and members only) |        |                         |  |
| Adult                                                | £22    | £27                     |  |
| 65 and over                                          | £16    | £19                     |  |
| 18-24                                                | £13    | £16                     |  |
| 17 and under                                         | £8     | £11                     |  |

| Age Category                           | Member | Non-member and Matchday |  |
|----------------------------------------|--------|-------------------------|--|
| THE EAMONN DOLAN STAND                 |        |                         |  |
| Adult                                  | £22    | £27                     |  |
| 65 and over                            | £16    | £19                     |  |
| 18-24                                  | £13    | £16                     |  |
| 17 and under                           | £8     | £11                     |  |
| 12 and under                           | £6     | £9                      |  |
| LOWER WEST AND SIR JOHN MADEJSKI STAND |        |                         |  |
| Adult                                  | £24    | £29                     |  |
| 65 and over                            | £18    | £21                     |  |
| 18-24                                  | £15    | £18                     |  |
| 17 and under                           | £10    | £13                     |  |
| 12 and under                           | £7     | £10                     |  |
| UPPER WEST                             |        |                         |  |
| Adult                                  | £25    | £30                     |  |
| 65 and over                            | £19    | £22                     |  |
| 18-24                                  | £16    | £19                     |  |
| 17 and under                           | £11    | £14                     |  |
| 12 and under                           | £8     | £11                     |  |